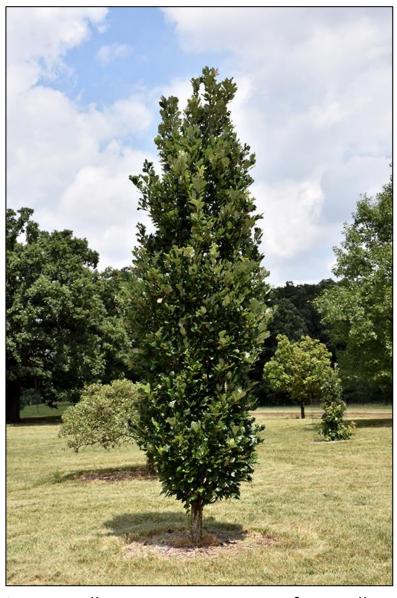

## Regal Prince Oak

(Quercus x warei 'Regal Prince')

Mature Height: 30'-50'

Mature Spread: 15'-20'

**Growth Rate: Moderate** 

Fall Color: Yellow

Regal Prince is a columnar oak that is a hybrid of Columnar English Oak and Swamp White Oak. Its narrow shape that requires minimal maintenance, make it excellent for small spaces. It is highly resistant to powdery mildew. It is faster growing and more tolerant of poorly drained soils than most columnar oaks due to its swamp

white oak parentage. Regal Prince is an excellent as a street tree or for small spaces. It also makes a stately accent tree in a formal landscape garden. It also makes an impressive screen when planted together.